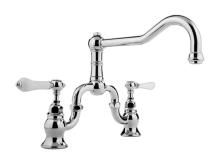

## G-4870-LC1

Adley Collection Adley Bridge Kitchen Faucet

## **Product Features**

- Swivel spout
- Aerated flow rate ≤ 1.8 max gpm
- · Reverse osmosis compatible