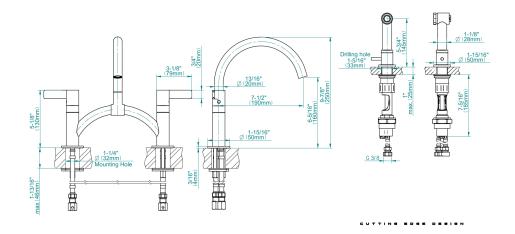

## G-5895-LM46B

Terra Collection Terra Bridge Bar/Prep Faucet w/ Independent Side Spray

## **Product Features**

- Installs on 8" centers
- Swivel spout
- Aerated flow rate ≤1.8 max gpm, side spray flow rate ≤1.8 max gpm
  Includes matching
- independent side spray w/ progressive valve and dualfunction spray/stream pull-out sprayhead
- Reverse osmosis compatible