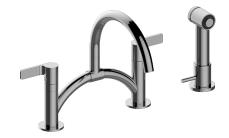

## G-5895-LM46B

Terra Collection Terra Bridge Bar/Prep Faucet w/ Independent Side Spray

## **Product Features**

- Installs on 8" centers
- Swivel spout
- Aerated flow rate ≤1.8 max gpm, side spray flow rate ≤1.8 max gpm
  Includes matching
- independent side spray w/ progressive valve and dualfunction spray/stream pull-out sprayhead
- Reverse osmosis compatible