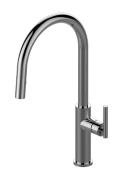

Sospiro Collection Sospiro Pull-Down Kitchen Faucet

## **Product Features**

- Cosmopolitan Edition
- Single-hole installation
- Swivel spout
- Dual-function spray/stream pull-out sprayhead
- Aerated flow rate ≤ 1.8 max gpm
- Reverse osmosis compatible