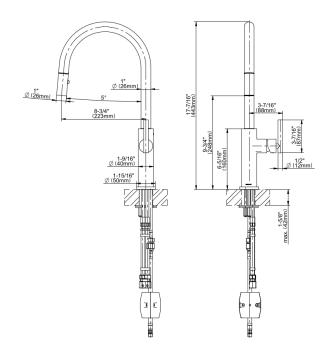

## **Product Features**

- Cosmopolitan Edition
- Single-hole installation
- Swivel spout
- Dual-function spray/stream pull-out sprayhead
- Aerated flow rate ≤ 1.8 max gpm
- Reverse osmosis compatible