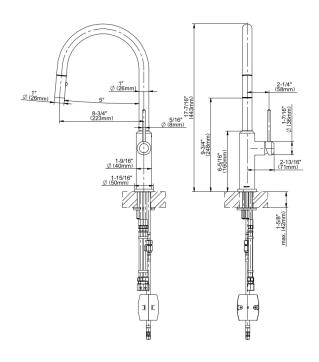

## G-4615-LM41J

M.E. 25 Collection M.E "Cosmopolitan Edition" Pull-Down Kitchen Faucet

## **Product Features**

- Single-hole installation
- Swivel spout
- Dual-function spray/stream pull-out sprayhead
- Aerated flow rate ≤ 1.8 max gpm
- Reverse osmosis compatible