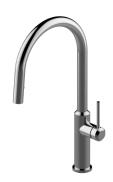

## G-4615-LM41J

M.E. 25 Collection M.E "Cosmopolitan Edition" Pull-Down Kitchen Faucet

## **Product Features**

- Single-hole installation
- Swivel spout
- Dual-function spray/stream pull-out sprayhead
- Aerated flow rate ≤ 1.8 max gpm
- Reverse osmosis compatible