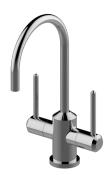

M.E. 25 Collection
M.E Hot & Cold Water Dispenser

## **Product Features**

- Single-hole installation
- Swivel spout
- Cold water flow rate ≤ 1.8 max gpm
- Hot water flow rate ≤ 0,7 gpm; may vary based on hot water tank used
- Quarter turn ceramic disc cartridge
- Reverse osmosis compatible