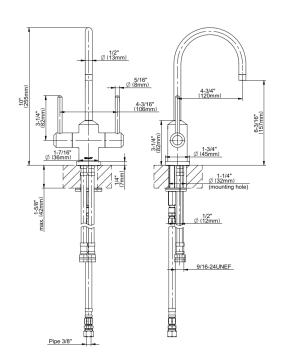

## **Product Features**

- Single-hole installation
- Swivel spout
- Cold water flow rate ≤ 1.8 max gpm
- Hot water flow rate ≤ 0,7 gpm; may vary based on hot water tank used
- Quarter turn ceramic disc cartridge
- Reverse osmosis compatible