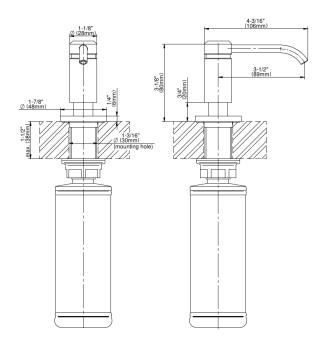

## **Product Features**

- · Refillable from top
- 8.5 fluid ounce capacity

## **Available Finishes**

- Brushed Brass PVD®
- Brushed Gold PVD®
- Architectural Black™
- · Brushed Nickel
- Brushed Nickel PVD®
- Brushed Onyx PVD®
- Brushed Tuscan Bronze PVD®
- Rose Gold / Brushed Copper PVD®
- Gunmetal PVD®
- Matte Black
- Olive Bronze
- Onyx PVD®
- Polished Brass PVD®
- Polished Chrome
- Polished Gold PVD®
- Polished Nickel
  Polished Nickel
- Polished Nickel PVD®
- Polished Tuscan Bronze PVD®
- Rose Gold / Polished Copper PVD®
- Satin Gold PVD®
- Steelnox® (Satin Nickel)
- Vintage Brushed Brass
- Warm Bronze PVD®
- Architectural White

<sup>\*</sup> Special order finish - call for availability