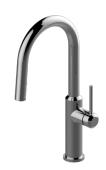

## G-5615-LM41J

M.E. 25 Collection
M.E "Cosmopolitan Edition" Pull-Down
Bar/Prep Faucet

## **Product Features**

- Single-hole installation
- Swivel spout
- Dual-function spray/stream pull-out sprayhead
- Aerated flow rate ≤ 1.8 max gpm
- Reverse osmosis compatible