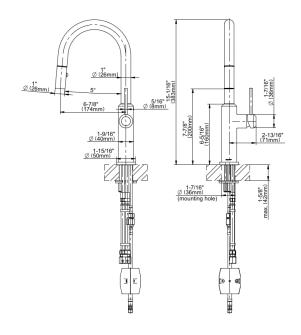

## G-5615-LM41J

M.E. 25 Collection
M.E "Cosmopolitan Edition" Pull-Down
Bar/Prep Faucet

## **Product Features**

- Single-hole installation
- Swivel spout
- Dual-function spray/stream pull-out sprayhead
- Aerated flow rate ≤ 1.8 max gpm
- Reverse osmosis compatible