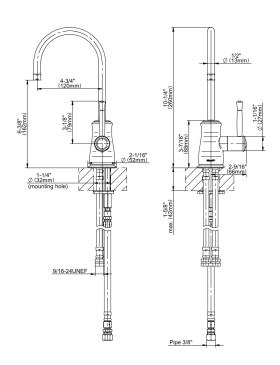

## **Product Features**

- Single-hole installation
- Swivel spout
- Flow rate ≤ 1.8 max gpm
- Quarter turn ceramic disc cartridge
- · Reverse osmosis compatible