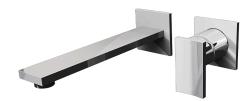

## G-3636-LM36W

Targa Collection Targa Wall-Mounted Lav Faucet w/Single Handle

## **Product Features**

- Wall-mount spout and handle installation
- Aerated flow rate ≤ 1.2 max gpm
- 9-1/4" spout reach
- Handle may be installed on left or right of spout
- Drain assembly not included
- Optional matching decorative trap G-9971
- Optional extension kit