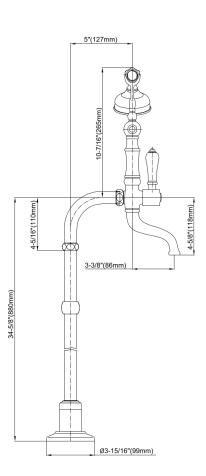

## G-3895-C2

## Adley Exposed Floor-Mounted Tub Filler w/Handshower Set

## **Product Features**

- · Includes matching handshower
- Handshower includes ceramic handle insert
- Handshower flow rate ≤1.5 max gpm
- Includes 59" shower hose
- Includes floor-mounted pillar
- Optional in-line pressure balancing valve
- Spout flow rate ~15.6 gpm @45 psi