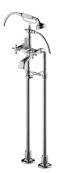

## G-3895-C2

## Adley Exposed Floor-Mounted Tub Filler w/Handshower Set

## **Product Features**

- · Includes matching handshower
- Handshower includes ceramic handle insert
- Handshower flow rate ≤1.5 max gpm
- Includes 59" shower hose
- Includes floor-mounted pillar
- Optional in-line pressure balancing valve
- Spout flow rate ~15.6 gpm @45 psi