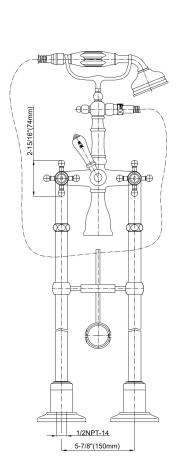

## G-3895-C2

## Adley Exposed Floor-Mounted Tub Filler w/Handshower Set

## **Product Features**

- · Includes matching handshower
- Handshower includes ceramic handle insert
- Handshower flow rate ≤1.5 max gpm
- Includes 59" shower hose
- Includes floor-mounted pillar
- Optional in-line pressure balancing valve
- Spout flow rate ~15.6 gpm @45 psi