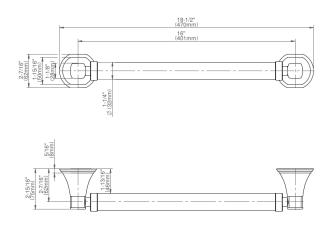

## **Product Features**

- 16" center to center • 1-1/2" distance from wall to bar
- 1-1/4" diameter ٠
- Solid brass construction
- Mounting hardware included
- ADA compliant when installed ٠ properly
- Style options complement Finezza UNO collection