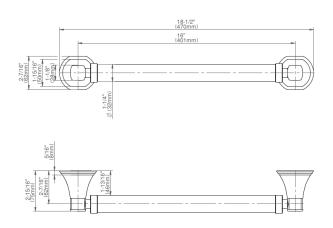

## **Product Features**

- 24" center to center
  1-1/2" distance from wall to bar
- 1-1/4" diameter
- Solid brass construction
- Mounting hardware included
- ADA compliant when installed properly
- Style options complement Finezza UNO collection