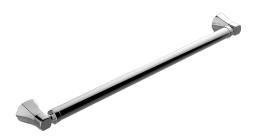

## **Product Features**

- 24" center to center
- 1-1/2" distance from wall to bar
- 1-1/4" diameter
- Solid brass construction
- Mounting hardware included
- ADA compliant when installed properly
- Style options complement Finezza DUE collection