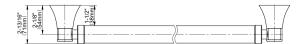

## **Product Features**

- 24" center to center
- 1-1/2" distance from wall to bar
- 1-1/4" diameter
- Solid brass construction
- Mounting hardware included
- ADA compliant when installed properly
- Style options complement Finezza DUE collection