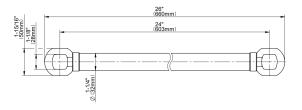

## **Product Features**

- 24" center to center
- 1-1/2" distance from wall to bar
- 1-1/4" diameter
- Solid brass construction
- Mounting hardware included
- ADA compliant when installed properly
- Style options complement Finezza DUE collection