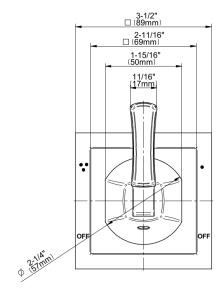

## **Product Features**

- Single metal handle
- Decorative trim plate
- Use with G-8053 3-way diverter control rough valve WITH off function
- To complete package, you must order rough valve