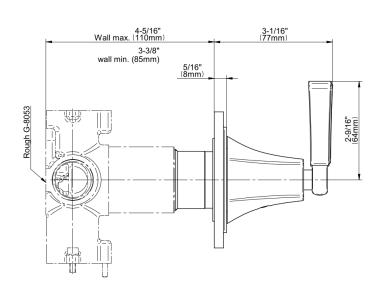

## **Product Features**

- Single metal handle
- Decorative trim plate
- Use with G-8053 3-way diverter control rough valve WITH off function
- To complete package, you must order rough valve