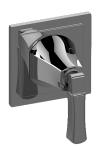

## G-8174-LM47E1-T

Finezza Collection Finezza DUE Three-Way Diverter Valve Trim Plate and Handle

## **Product Features**

- Single metal handle
- Decorative trim plate
- Use with G-8053 3-way diverter control rough valve WITH off function
- To complete package, you must order rough valve