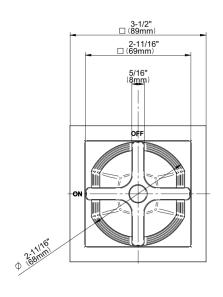

## **G-8099-C15E1-T** Finezza Collection

Finezza Collection Finezza UNO Stop/Volume Control Trim Plate and Handle

## **Product Features**

- Single metal handle
- Decorative trim plate
- Use with G-8076 Stop/Volume Control rough valve with Pass-Through or G-8077 Stop/Volume Control rough valve
- To complete package, you must order rough valve