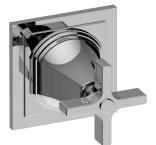

## **G-8099-C15E1-T** Finezza Collection

Finezza Collection Finezza UNO Stop/Volume Control Trim Plate and Handle

## **Product Features**

- Single metal handle
- Decorative trim plate
- Use with G-8076 Stop/Volume Control rough valve with Pass-Through or G-8077 Stop/Volume Control rough valve
- To complete package, you must order rough valve