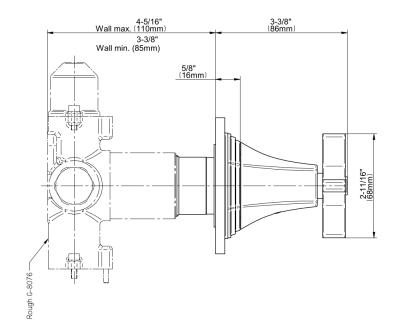

## **G-8099-C15E1-T** Finezza Collection

Finezza Collection Finezza UNO Stop/Volume Control Trim Plate and Handle

## **Product Features**

- Single metal handle
- Decorative trim plate
- Use with G-8076 Stop/Volume Control rough valve with Pass-Through or G-8077 Stop/Volume Control rough valve
- To complete package, you must order rough valve