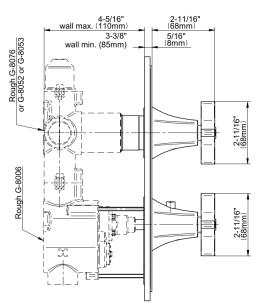

## **G-8149-C15E0-T** Finezza Collection Finezza DUE Thermostatic 2-Hole Trim Plate and Handle

## **Product Features**

- Two metal handles
- Decorative trim plate
- Use with G-8006 and G-8076 or G-8077 or G-8052 or G-8053 thermostatic rough valves
- To complete package, you must order rough valves