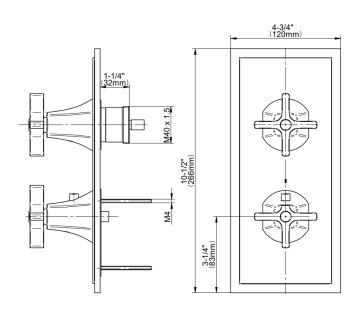

## **G-8149-C15E0-T** Finezza Collection Finezza DUE Thermostatic 2-Hole Trim Plate and Handle

## **Product Features**

- Two metal handles
- Decorative trim plate
- Use with G-8006 and G-8076 or G-8077 or G-8052 or G-8053 thermostatic rough valves
- To complete package, you must order rough valves