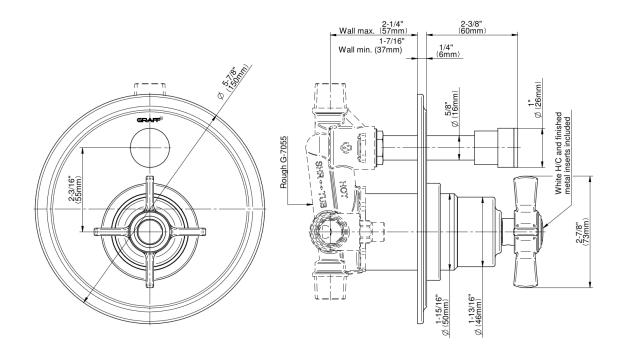

## G-7095-C16S-T

Camden Collection Pressure Balancing Valve Trim with Handle & Diverter

## **Product Features**

- Single metal handle, decorative trim plate
- Includes push-button diverter
- Use with G-7055 pressure balancing rough valve
- Available Fall 2017- Call for earlier availability