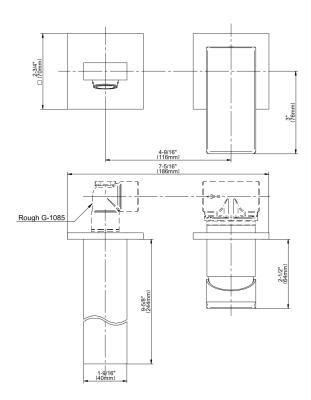

## **Product Features**

- Wall-mount spout and handle installation
- Aerated flow rate ≤1.2 max gpm
- 9-1/4" spout reach
- Handle may be installed on left or right of spout
- Drain assembly not included
- Optional matching decorative trap G-9971
- Optional extension kit