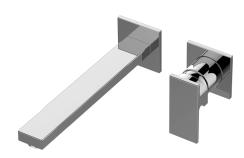

## G-11236-LM55W

Incanto Collection Incanto Wall-Mounted Lavatory Faucet w/Single Handle

## **Product Features**

- Wall-mount spout and handle installation
- Aerated flow rate ≤1.2 max gpm
- 9-1/4" spout reach
- Handle may be installed on left or right of spout
- Drain assembly not included
- Optional matching decorative trap G-9971
- Optional extension kit