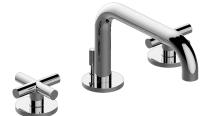

## G-6710-C17B

Terra Collection Terra Widespread Lavatory Faucet

## **Product Features**

- Installs on 8" centers
- Aerated flow rate ≤1.2 max gpm
- 1-3/16" hole cutout (x3)
- Includes pop-up drain assembly w/lift rod and overflow
- Optional decorative trap G-9970