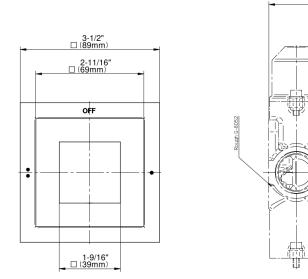

## **Product Features**

- Single metal handle
- Decorative trim plate
- Use with G-8052 2-way diverter volume control valve WITH off function and passthrough

4-5/16" wall max. (110mm)

3-3/8" wall min. (85mm)