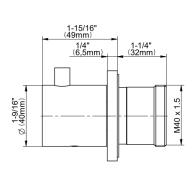

## G-8098-RH1-T

M.E. Collection Square M-Series Stop/Volume Control Valve Trim with Handle

## **Product Features**

- Single metal handle
- · Decorative trim plate
- Use with G-8076 stop/volume control valve with passthrough or G-8077 stop/volume control valve
- To complete package, you must order rough valve