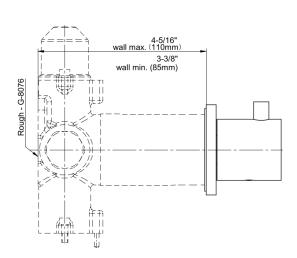

## G-8098-RH1-T

M.E. Collection Square M-Series Stop/Volume Control Valve Trim with Handle

## **Product Features**

- Single metal handle
- · Decorative trim plate
- Use with G-8076 stop/volume control valve with passthrough or G-8077 stop/volume control valve
- To complete package, you must order rough valve