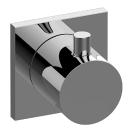

## G-8098-RH1-T

M.E. Collection Square M-Series Stop/Volume Control Valve Trim with Handle

## **Product Features**

- Single metal handle
- · Decorative trim plate
- Use with G-8076 stop/volume control valve with passthrough or G-8077 stop/volume control valve
- To complete package, you must order rough valve