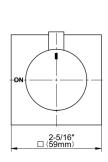

## G-8098-RH1-T

M.E. Collection Square M-Series Stop/Volume Control Valve Trim with Handle

## **Product Features**

- Single metal handle
- · Decorative trim plate
- Use with G-8076 stop/volume control valve with passthrough or G-8077 stop/volume control valve
- To complete package, you must order rough valve