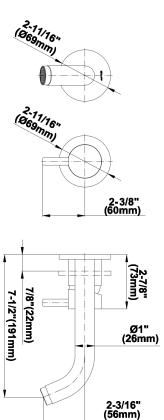

## **Product Features**

- Wall-mount spout and handle installation
- Aerated flow rate ≤1.2 max gpm
- 7-1/2" spout reach
- Handle may be installed on left or right of spout
- Drain assembly not included
- Optional matching decorative trap G-9970
- Optional extension kit