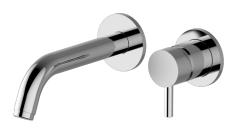

## G-6135-LM41MW

M.E. Collection M.E. Wall-Mounted Lavatory Faucet w/Single Handle

## **Product Features**

- Wall-mount spout and handle installation
- Aerated flow rate ≤1.2 max gpm
- 7-1/2" spout reach
- Handle may be installed on left or right of spout
- Drain assembly not included
- Optional matching decorative trap G-9970
- Optional extension kit