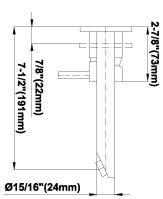

## **Product Features**

- Wall-mount spout and handle installation
- Aerated flow rate ≤1.2 max gpm
- 7-1/2" spout reach
- Handle may be installed on left or right of spout
- Drain assembly not included
- Optional matching decorative trap G-9970
- Optional extension kit