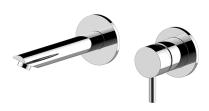

## G-6138-LM41MW

M.E. Collection M.E. 25 Wall-Mounted Lavatory Faucet w/Single Handle

## **Product Features**

- Wall-mount spout and handle installation
- Aerated flow rate ≤1.2 max gpm
- 7-1/2" spout reach
- Handle may be installed on left or right of spout
- Drain assembly not included
- Optional matching decorative trap G-9970
- Optional extension kit