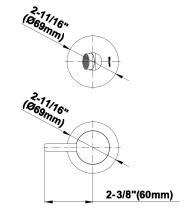

## **Product Features**

- Wall-mount spout and handle installation
- Aerated flow rate ≤1.2 max gpm
- 7-1/2" spout reach
- Handle may be installed on left or right of spout
- Drain assembly not included
- Optional matching decorative trap G-9970
- Optional extension kit