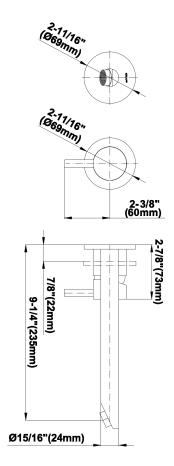

## **Product Features**

- Wall-mount spout and handle installation
- Aerated flow rate ≤1.2 max gpm
- 9-1/4" spout reach
- Handle may be installed on left or right of spout
- Drain assembly not included
- · Optional matching decorative trap G-9970
- Optional extension kit