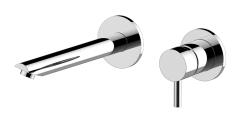

## G-6139-LM41MW

M.E. Collection M.E. 25 Wall-Mounted Lavatory Faucet w/Single Handle

## **Product Features**

- Wall-mount spout and handle installation
- Aerated flow rate ≤1.2 max gpm
- 9-1/4" spout reach
- Handle may be installed on left or right of spout
- Drain assembly not included
- · Optional matching decorative trap G-9970
- Optional extension kit