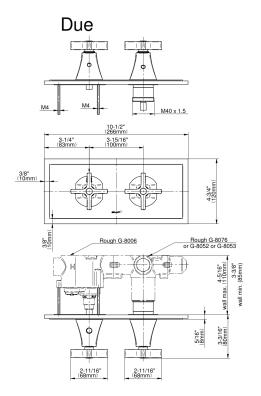

## G-8149H-C15E0-T

Finezza Collection M-Series Valve Horizontal Trim with Two Handles

## **Product Features**

- Two metal handles, decorative trim plate
- Use with M-Series rough valves
- LM47E0 handles should not be used with 2-way or 3-way diverter valves