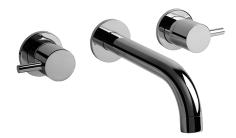

## G-6130-LM37W

M.E. Collection

M.E. Wall-Mounted Lavatory Faucet

## **Product Features**

- Wall-mount spout and handle installation
- Aerated flow rate ≤1.2 max gpm
- 8-1/2" to 9-1/4" spout reach
- Uses Valve GN-1011
- Drain assembly not included
- Optional Matching Decorative Trap G-9970