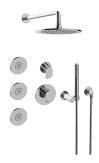

## GL2.122SG-LM45E0

Phase Collection M-Series Full Thermostatic Shower System with Diverter Valve

## **Product Features**

- 3/4" thermostatic valve and trim
- 8" rain showerhead with 12" wall-mounted shower arm
- Flush-mounted swivel body sprays (3 pieces)
- Handshower set w/wall bracket
- 3-way diverter valve
- Showerhead features no-clog, easy-clean spray nozzles
- Optional extension kit
- Flow rates: showerhead ≤ 1.8 max gpm, handshower ≤ 1.5 max gpm, body sprays ≤ 1.5 max gpm each