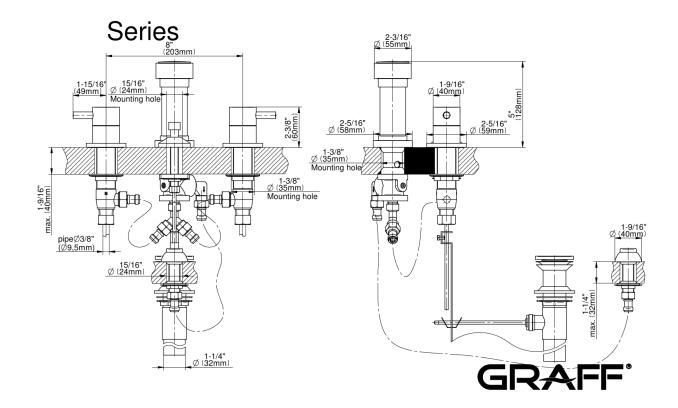

## **Product Features**

- 4-hole installation Vertical spray with vacuum breaker
- Includes manual pop-up drain assembly with overflow