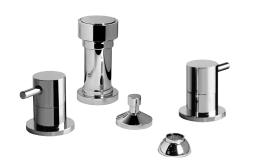

## **Product Features**

- 4-hole installation Vertical spray with vacuum breaker
- Includes manual pop-up drain assembly with overflow

## **Code compliance**

• ADA

## **Available Finishes**

- 24K Polished Gold
- 24K Brushed Gold
- Brushed Brass PVD®
- Architectural Black<sup>™</sup>
- Brushed Onyx PVD®
- Rose Gold / Brushed Copper PVD®
- Gunmetal PVD®
- Matte Black
- Onyx PVD®
- Polished Brass PVD®
- Polished Chrome
- Polished Nickel
- Rose Gold / Polished Copper PVD®
- Steelnox® (Satin Nickel)
- Unfinished Brass
- Unfinished Brushed Brass
- Architectural White