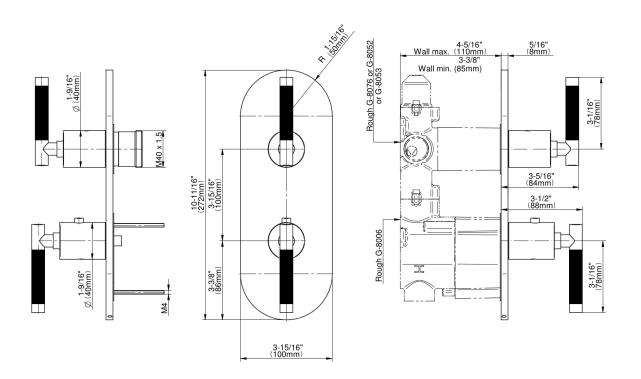

## G-8047-LM57E0-T

Harley Collection Harley M-Series Valve Trim with Two Handles

## **Product Features**

- Two metal handles
- Decorative trim plate
- Use with M-Series rough valves
- LM57E0 handles should not be used with 3-way diverter valve