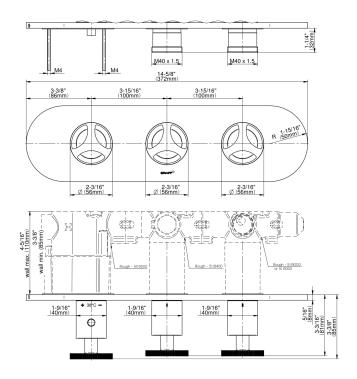

## G-8056H-C19E0-T

Harley Collection Harley M-Series Valve Horizontal Trim with Three Handles

## **Product Features**

- Three metal handles
- Decorative trim plate
- Use with M-Series rough valves