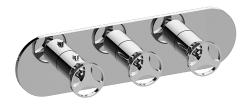

## G-8056H-C19E0-T

Harley Collection Harley M-Series Valve Horizontal Trim with Three Handles

## **Product Features**

- Three metal handles
- Decorative trim plate
- Use with M-Series rough valves