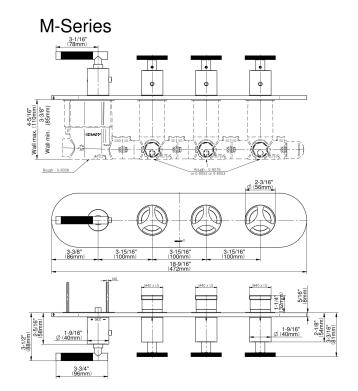

## G-8058H-LM57C19-T

Harley Collection Harley M-Series Valve Horizontal Trim with Four Handles

## **Product Features**

- · Four metal handles
- Decorative trim plate
- Use with M-Series rough valves