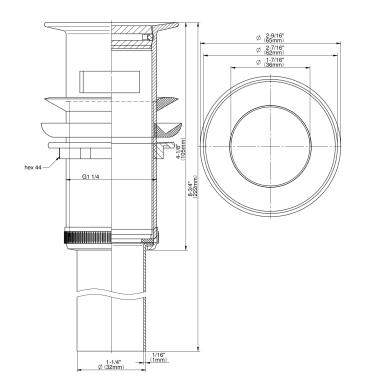

## **Product Features**

• Fits 1-3/4" drain opening

\* Special order finish - call for availability

The measurements shown are for reference only. Products and specifications shown are subject to change without notice. Revised 09/2023 www.graff-designs.com | phone: 800-954-4723