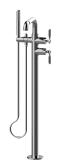

## G-11354-LM56B

Vintage Collection Vintage Floor-Mounted Tub Filler

## **Product Features**

- Floor-mount installation
- Aerated spout flow rate ~7 gpm @ 45 psi
- Handshower flow rate ≤ 1.5 max gpm
- 8-3/16" spout reach
- 34-15/16" 40-1/2" approximate height
- Includes handshower with 59" spiral flexible hose
- Optional in-line pressure balancing valve