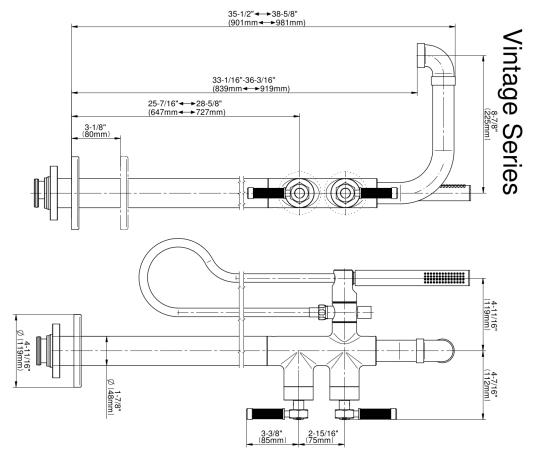

## G-11354-LM56B

Vintage Collection Vintage Floor-Mounted Tub Filler

## **Product Features**

- Floor-mount installation
- Aerated spout flow rate ~7 gpm @ 45 psi
- Handshower flow rate ≤ 1.5 max gpm
- 8-3/16" spout reach
- 34-15/16" 40-1/2" approximate height
- Includes handshower with 59" spiral flexible hose
- Optional in-line pressure balancing valve