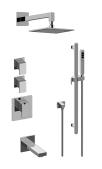

## GM3.612ST-LM31E0

Solar Collection Solar M-Series Thermostatic Shower System - Tub and Shower with Handshower

## **Product Features**

- 3/4" thermostatic valve and trim
  2/4" stop/yolume control yol
- 3/4" stop/volume control valve and 3-way diverter valve and trims
- 8" showerhead with 12" wallmounted shower arm
- Showerhead features no-clog, easy-clean spray nozzles
- Handshower set with wallmounted slide bar and 59" hose
- 8" contemporary tub spout
- Optional extension kit
- Flow rates: showerhead  $\leq 1.8$  max gpm, handshower  $\leq 1.5$  max gpm