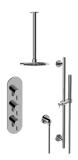

## **Product Features**

- 3/4" thermostatic valve and trim
- 3/4" stop/volume control valve (2 pieces)
- 8" showerhead with 12" ceiling-mounted shower arm
- Showerhead features no-clog, easy-clean spray nozzles
- Handshower set with wallmounted slide bar and 59" hose (PVD finishes use 59" flex hose)
- Optional extension kit
- Flow rates: showerhead ≤ 1.8 max gpm, handshower ≤ 1.5 max gpm