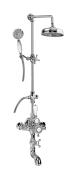

## CD4.01-C2S

Adley Collection Exposed Thermostatic Tub and Shower System w/Handshower (Rough & Trim)

## **Product Features**

- 1/2" Thermostatic Valve
- Stop/Volume Control Valves
- Showerhead, 12" shower arm, flange
- Includes matching handshower and tub spout
- Includes 59" shower hose
- Showerhead Features No-Clog, Easy-Clean Spray Nozzles
- Optional Metal Handshower Handle - Use code CD4.11-\*\*\*-\*\*
- Flow rates: showerhead ≤ 1.8 max gpm, handshower ≤ 1.5 max gpm