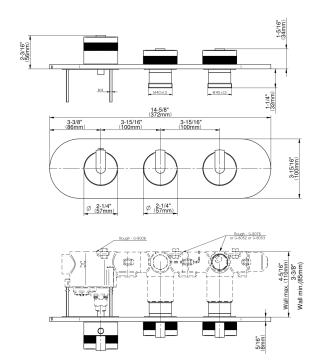

## G-8033H-T

MOD+ Collection MOD+ M-Series Valve Horizontal Trim with Three Handles

## **Product Features**

- Three metal handles
- · Decorative trim plate
- Use with M-Series rough valves
- Use the <a href="https://www.graff-designs.com/en/catalog/configurator/">MOD+
  Configurator</a> to generate full part numbers