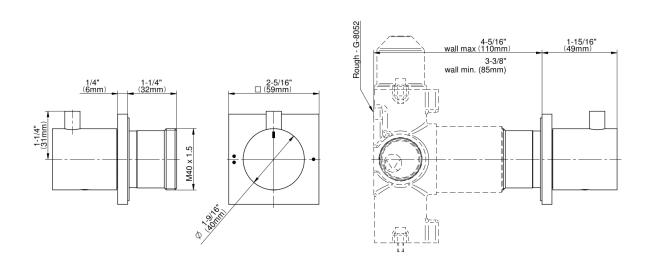

## **G-8071-RH1-T** M-Series Collection Square M-Series 2-Way Diverter Valve Trim with Handle

## **Product Features**

- Single metal handle
- Decorative trim plate
- To complete package, you must order G-8052 2-way diverter volume control valve WITH off function and passthrough