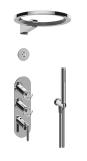

## GL3.029WT-LM57C19

Harley Collection M-Series Thermostatic Shower System -Ametis Ring

## **Product Features**

- 3/4" thermostatic valve and trim
- 3/4" stop/volume control valve (2 pieces)
- G-8760 Ametis Ring with waterfall and rain shower settings, features no-clog, easy-clean nozzles
- Single LED light with 6 color variations
- Includes wall-mount button for LED control box
- Optional extension kit
- Flow rates: rain shower ≤ 2.0 max gpm, waterfall ≤ 2.0 max gpm
- Handshower set with wall bracket and integrated wall supply elbow and 59" hose