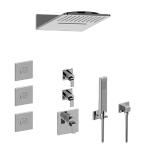

## GM3.123SE-LM40E0

Immersion Collection M-Series Full Thermostatic Shower System

## **Product Features**

- 3/4" thermostatic valve and trim
- 3/4" 2-way diverter valve and trim (2 pieces)
- G-8226 dual-function, stainless steel showerhead, with rainfall and cascade settings, features 100 no-clog, easy-clean spray nozzles
- Flush-mounted swivel body sprays (3 pieces)
- Handshower set with wall bracket and 59" hose
- Optional extension kit
- Flow rates: rainfall ≤ 1.8 max gpm, cascade ≤ 1.8 max gpm, handshower ≤ 1.5 max gpm, body sprays ≤ 1.5 max gpm each