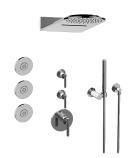

## GL3.123SE-LM57E0

Harley Collection M-Series Full Thermostatic Shower System

## **Product Features**

- 3/4" thermostatic valve and trim
- 3/4" 2-way diverter valve and trim (2 pieces)
- G-8225 dual-function, stainless steel showerhead, with rainfall and cascade settings, features 100 no-clog, easy-clean spray nozzles
- Flush-mounted swivel body sprays (3 pieces)
- Handshower set with wall bracket and 59" hose
- Optional extension kit
- Flow rates: rainfall ≤ 1.8 max gpm, cascade ≤ 1.8 max gpm, handshower ≤ 1.5 max gpm, body sprays ≤ 1.5 max gpm each