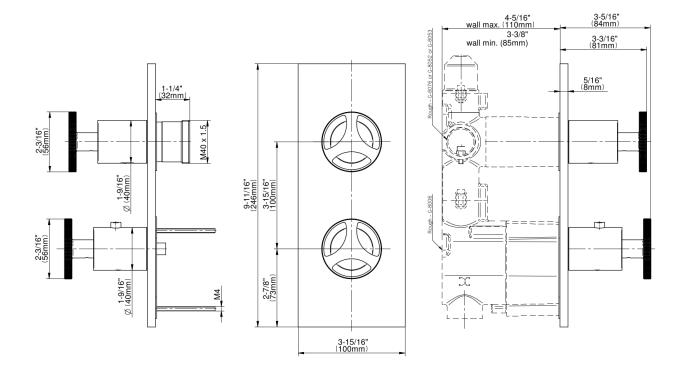

## **Product Features**

- Two metal handles
- Decorative trim plate
- Use with M-Series rough valves