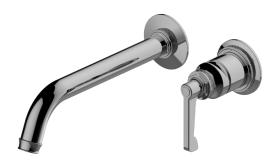

## G-11636-LM60W

Vignola Collection Vignola Wall-Mounted Lavatory Faucet with Single Handle (Rough & Trim)

## **Product Features**

- Wall-mount spout and handle installation
- Aerated flow rate ≤1.2 max gpm
- 9-7/16" spout reach
- Handle may be installed on left or right of spout