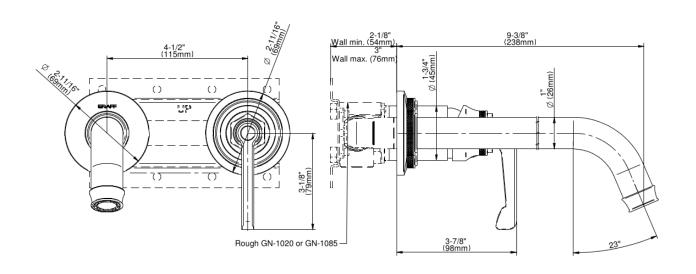

## **Product Features**

- Wall-mount spout and handle installation
- Aerated flow rate ≤1.2 max gpm
- 9-7/16" spout reach
- Handle may be installed on left or right of spout