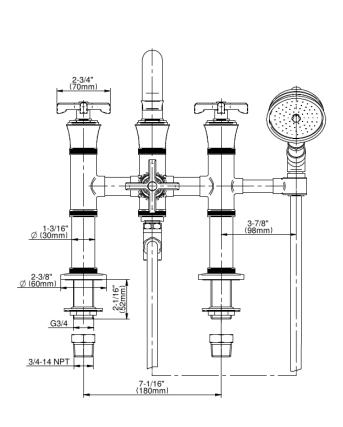

## G-11659-C20B

Vignola Collection Vignola Deck-Mounted Tub Filler (Rough & Trim)

## **Product Features**

- · Deck-mount installation
- Aerated spout flow rate ~7 gpm @ 45 psi
- Handshower flow rate ≤1.5 max gpm
- 8-7/8" spout reachIncludes handshower with 59" spiral flexible hose (PVD finishes use 59" flex hose)
- Please note to specify the handle insert and finish option R3 or R4