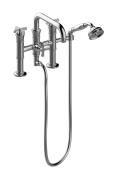

## G-11659-C20B

Vignola Collection Vignola Deck-Mounted Tub Filler (Rough & Trim)

## **Product Features**

- · Deck-mount installation
- Aerated spout flow rate ~7 gpm @ 45 psi
- Handshower flow rate ≤1.5 max gpm
- 8-7/8" spout reachIncludes handshower with 59" spiral flexible hose (PVD finishes use 59" flex hose)
- Please note to specify the handle insert and finish option R3 or R4