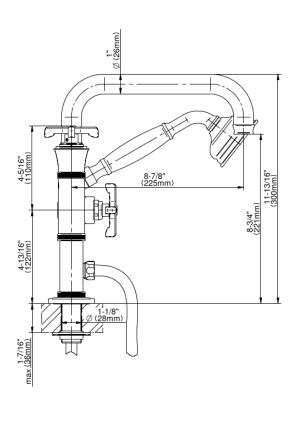

## G-11659-C20B

Vignola Collection Vignola Deck-Mounted Tub Filler (Rough & Trim)

## **Product Features**

- · Deck-mount installation
- Aerated spout flow rate ~7 gpm @ 45 psi
- Handshower flow rate ≤1.5 max gpm
- 8-7/8" spout reachIncludes handshower with 59" spiral flexible hose (PVD finishes use 59" flex hose)
- Please note to specify the handle insert and finish option R3 or R4