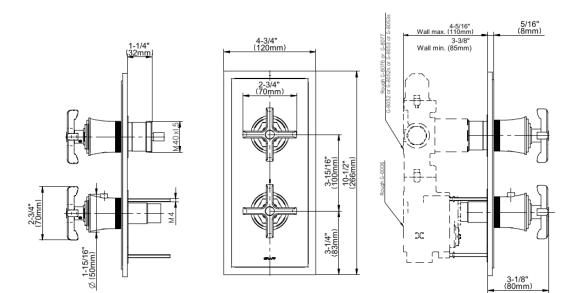

## **G-8149-C20E0-T** Vignola Collection Vignola M-Series Valve Trim with Two Handles

## **Product Features**

- Two metal handles
- Decorative trim plate
- Use with M-Series rough valves
- LM60E0 handles should not be used with 3-way diverter valve
- Please note to specify the handle insert and finish option R3 or R4