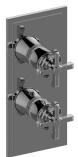

## **G-8149-C20E0-T** Vignola Collection Vignola M-Series Valve Trim with Two Handles

## **Product Features**

- Two metal handles
- Decorative trim plate
- Use with M-Series rough valves
- LM60E0 handles should not be used with 3-way diverter valve
- Please note to specify the handle insert and finish option R3 or R4