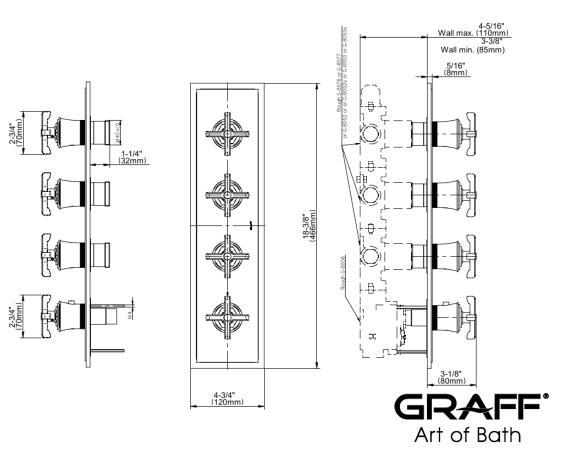

## G-8179H-C20E-T

Vignola Collection Vignola M-Series Valve Horizontal Trim with Four Handles

## **Product Features**

- Four metal handles
- Decorative trim plateUse with M-Series rough
  - valves
- Please note to specify the handle insert and finish option R3 or R4