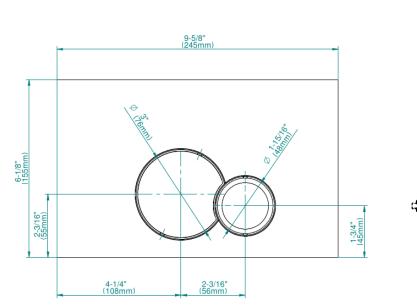

## **Product Features**

## **Available Finishes**

- 24K Polished Gold
- 24K Brushed Gold
- Brushed Brass PVD®
- Architectural Black<sup>™</sup>
- Architectural Black<sup>™</sup>
- Brushed Nickel
- Brushed Onyx PVD®
- Brushed Onyx PVD®
- Rose Gold / Brushed Copper PVD®
- Rose Gold / Brushed Copper PVD®
- Gunmetal PVD®
- Gunmetal PVD®
- Matte Black
- Matte Black
- Olive Bronze
- Olive Bronze
- Onyx PVD®
- Onyx PVD®
- Polished Brass PVD®
  Polished Brass PVD®
- Polished Chrome
- Polished Nickel
- Rose Gold / Polished Copper
- PVD® • Rose Gold / Polished Copper
- Rose Gold / Polished Coppel PVD®
- Steelnox® (Satin Nickel)
- Vintage Brushed BrassVintage Brushed Brass
- Architectural White
- Architectural White
- Architectural White

\* Special order finish - call for availability