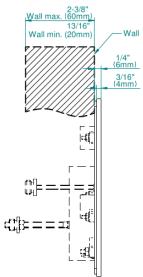

## **Product Features**

## **Available Finishes**

- 24K Polished Gold
- 24K Brushed Gold
- Brushed Brass PVD®
- Architectural Black<sup>™</sup>
- Architectural Black<sup>™</sup>
- Brushed Nickel
- Brushed Onyx PVD®
- Brushed Onyx PVD®
- Rose Gold / Brushed Copper PVD®
- Rose Gold / Brushed Copper PVD®
- Gunmetal PVD®
- Gunmetal PVD®
- Matte Black
- Matte Black
- Olive Bronze
- Olive Bronze
- Onyx PVD®
- Onyx PVD®
- Polished Brass PVD®
  Polished Brass PVD®
- Polished Chrome
- Polished Nickel
- Rose Gold / Polished Copper
- PVD® • Rose Gold / Polished Copper
- Rose Gold / Polished Coppel PVD®
- Steelnox® (Satin Nickel)
- Vintage Brushed BrassVintage Brushed Brass
- Architectural White
- Architectural White
- Architectural White

\* Special order finish - call for availability