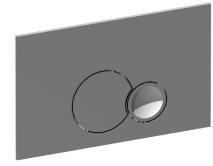

## **Product Features**

## **Available Finishes**

- 24K Polished Gold
- 24K Brushed Gold
- Brushed Brass PVD®
- Architectural Black<sup>™</sup>
- Architectural Black<sup>™</sup>
- Brushed Nickel
- Brushed Onyx PVD®
- Brushed Onyx PVD®
- Rose Gold / Brushed Copper PVD®
- Rose Gold / Brushed Copper PVD®
- Gunmetal PVD®
- Gunmetal PVD®
- Matte Black
- Matte Black
- Olive Bronze
- Olive Bronze
- Onyx PVD®
- Onyx PVD®
- Polished Brass PVD®
  Polished Brass PVD®
- Polished Chrome
- Polished Nickel
- Rose Gold / Polished Copper
- PVD® • Rose Gold / Polished Copper
- Rose Gold / Polished Coppel PVD®
- Steelnox® (Satin Nickel)
- Vintage Brushed BrassVintage Brushed Brass
- Architectural White
- Architectural White
- Architectural White

\* Special order finish - call for availability