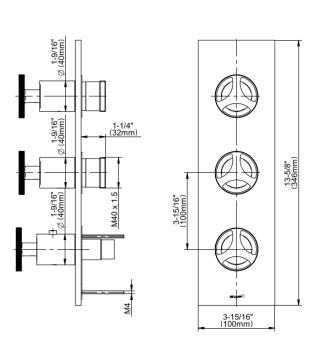

## G-8057-C19E0-T

Harley M-Series Valve Trim with Three Handles

## **Product Features**

- Three Metal Handles
- · Decorative trim plate
- Use with M-Series rough valves