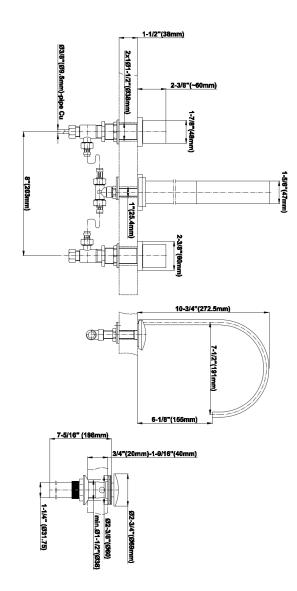

## **Product Features**

- Installs on 8" centers
- Aerated flow rate ≤ 1.2 max gpm 1" hole cutout for spout
- 1-1/2" (x2) hole cutout for handles
- 7-1/2" Spout Reach
- 10-1/2" Spout Height
- Includes Push-Top Umbrella Pop-up Drain w/Overflow
- Matching Decorative Trap G-9971
- · Rough Valve Included with Handles