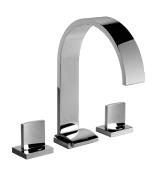

Sade Collection Sade Widespread Lavatory Faucet

## **Product Features**

- Installs on 8" centers
- Aerated flow rate ≤ 1.2 max gpm 1" hole cutout for spout
- 1-1/2" (x2) hole cutout for handles
- 7-1/2" Spout Reach
- 10-1/2" Spout Height
- Includes Push-Top Umbrella Pop-up Drain w/Overflow
- Matching Decorative Trap G-9971
- · Rough Valve Included with Handles

## **Available Finishes**

- 24K Polished Gold
- · 24K Brushed Gold
- Architectural Black™
- Matte Black
- Olive Bronze
- Polished Chrome
- Polished Nickel
- Steelnox® (Satin Nickel)
- Architectural White
- \* Special order finish call for availability