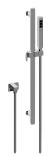

# Contemporary Handshower w/Wall-Mounted Slide Bar

#### **Product Features**

- Handshower with 28" wallmounted slide bar
- 59" shower hose and wall supply elbow
- Bracket fits all hoses with conical nut
- Handshower flow rate ≤ 1.5 max gpm
- Includes internal backflow preventer